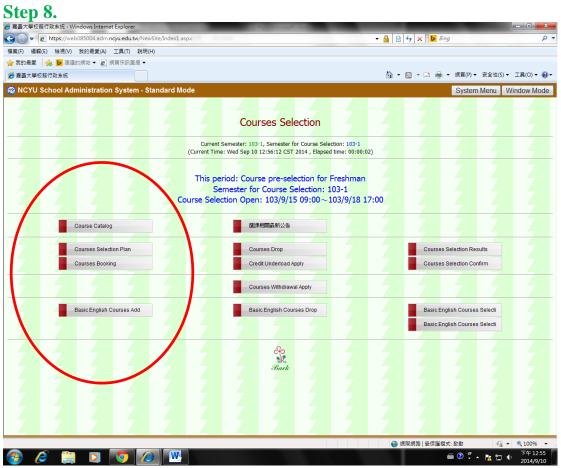

# **Course Selection Process**

Step 1. http://www.ncyu.edu.tw/

### Step 9. Courses Booking