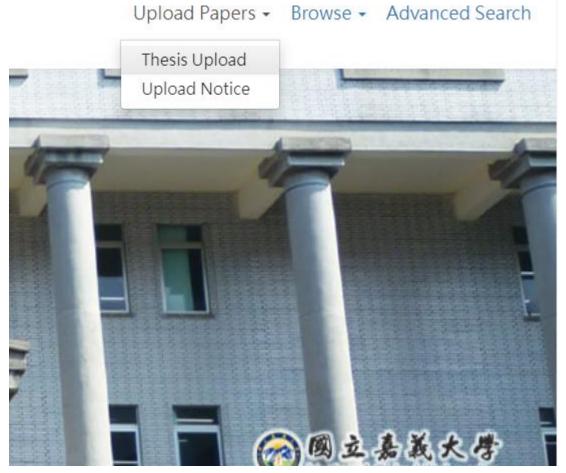

)親至本館

• 論文電子檔上傳至本系統後, 無須另行上傳國家圖書館之全國博碩士 論文系統,本館將定期整批轉檔予國家圖書館建檔。

□ 最新藝文 □ 嘉義大學圖書館 Facebook粉絲專頁 ..... 服務 Service

hadd that share water

借還書櫃檯查詢或於網站上認證。

• 若已自行上傳至國家圖書館之全國博碩士論文系統者,請自行與系所

助教聯繫登入該系統進行"系所助教查核",如此才可讓讀者於該系統 中檢索得到。

### Thesis (report) submission step

- Three days before uploading their theses to the Universitys doctoral and masters thesis system, graduate students should first submit the original of the confirmation of the authorized publication of Dissertations (reports) of National Chiayi University to the library for checking.
- Log in to our university's dissertation system
- One Click "upload theses" and enter the account number and password of the school administration system. If you forget the login password, please go to the school administration system to reset it.



- The paper system upload function is divided into five steps
- Paper filingUpload full text file $\rightarrow$ Print power of attorney  $\rightarrow$  audit. The following is an individual description
- of each step.
- Step 1: Please input the basic information, bibliography, abstract, Professor, reference and

other fields in order to create the paper file. After fillingin, click confirm.

- Please note:

(1) Bold type is a required field. After all the data are filed and uploaded to the electronic file, the data will be filed and enter the pending stage.

(2) There is no paper-based data for checking when the librarians check. They can only check whether the information in each field is filled in and whether the format of the electronic file meets the requirements. Whether the informa