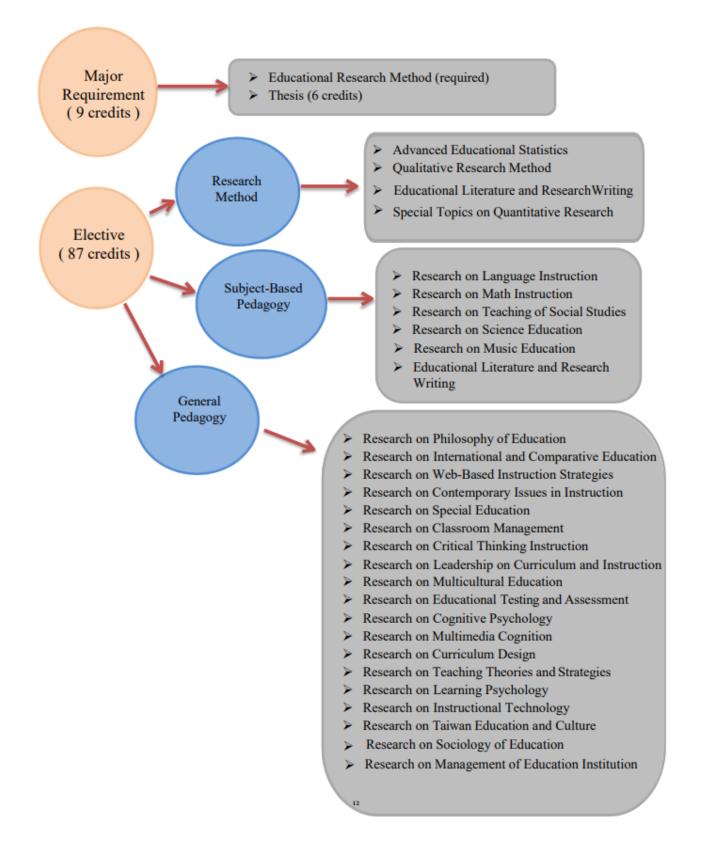

# **Global Master Program of Teaching Profession**

**Course Structure Diagram** 

Students must complete a minimum of 30 credit hours in 2-4 academic years; which comprise 9 required credits (education-research methods 3 credits, thesis 6 credits), 21 elective credits. The courses include educational research methodology and general pedagogy (SBP) subjects.

本學程修業年限 2-4 年。課程包括研究方法學群、一般教學專業學群與學科教學專業學群等三方面。並經由論 文寫作,深化學生研究能力。碩士論文分為論文計畫審查與口試二階段。

◎畢業學分:

學生畢業時應修滿至少 30 學分,包括專業必修 3 學分、專業選修 21 學分、論文 6 學分,始得畢業。 ※其他說明:

1. 每位學生每學年至少參加校內外教學相關之演講、專題討論或學術研討會10小時。

2. 畢業之前應在學術研討會口頭發表1次。

3. 學生在提出論文口試之前,必須於二個月前先通過論文計畫審查。

※補充:

碩、博士班研究生(含碩士在職專班)應至本校所規定之網路教學平台自行修習「學術倫理教育」課程,並通過 線上課程測驗達及格標準,經出示修課證明始得申請學位口試。未通過者不得申請學位口試。 為增進英語實用能力,鼓勵學生修習一門全英語授課(EMI)課程,以提升國際競爭力。

|                                                                  | 第一學 | と年       |         |      |          |     |              |
|------------------------------------------------------------------|-----|----------|---------|------|----------|-----|--------------|
| 必選修類別:專業必修                                                       |     |          |         |      |          |     |              |
| 中英文科目名稱                                                          | 學期  | 授課時數     |         | 專業職能 | 共通<br>職能 | 備註  | 核心能力<br>對應項次 |
| 教育研究方法 Educational Research Method                               | 1   | 3.0      | 3       |      |          | RM  | 1, 3         |
| 專業                                                               | 美必修 | 小計       | 3       |      |          |     | -            |
|                                                                  | 第一學 | 早年       |         |      |          |     |              |
| 必選修類別:專業選修                                                       |     |          |         |      |          |     |              |
| 中英文科目名稱                                                          | 學期  | 授課<br>時數 | 學分<br>數 | 專業職能 | 共通<br>職能 | 備註  | 核心能力<br>對應項次 |
| 高等教育統計 Advanced Educational Statistics                           | 1   | 3.0      | 3       |      |          | GP  | 1,3          |
| 教學理論與策略研究 Research on Teaching Theories<br>and Strategies        | 1   | 3.0      | 3       |      |          | GP  | 1,2,3,5      |
| 語文教育研究 Research on Language Instruction                          | 1   | 3.0      | 3       |      |          | SBP | 1,3,5        |
| 數學教育研究 Research on Math Instruction                              | 1   | 3.0      | 3       |      |          | SBP | 1,3,5        |
| 學習心理學研究 Research on Learning Psychology                          | 1   | 3.0      | 3       |      |          | GP  | 1,3          |
| 多媒體認知研究 Research on Multimedia Cognition                         | 2   | 3.0      | 3       |      |          | GP  | 1,2,3        |
| 社會科教學研究 Research on Teaching of Social Studies                   | 2   | 3.0      | 3       |      |          | SBP | 1,3,4        |
| 科學教育研究 Research on Science Education                             | 2   | 3.0      | 3       |      |          | SBP | 1,2,3,5      |
| 國際與比較教育研究 Research on International and<br>Comparative Education | 2   | 3.0      | 3       |      |          | GP  | 1,3,4        |
| 教育測驗與評量研究 Research on Educational Testing<br>and Assessment      | 2   | 3.0      | 3       |      |          | GP  | 1,3          |
| 教學科技研究 Research on Instructional Technology                      | 2   | 3.0      | 3       |      |          | GP  | 2,3          |
| 認知心理學研究 Research on Cognitive Psychology                         | 2   | 3.0      | 3       |      |          | GP  | 1,3,5        |
| 課程設計研究 Research on Curriculum Design                             | 2   | 3.0      | 3       |      |          | GP  | 1,3,5        |
| 質性研究法 Qualitative Research Method                                | 2   | 3.0      | 3       |      |          | RM  | 1,3          |
| 專業                                                               | 業選修 | 小計       | 42      |      |          |     | <u>.</u>     |
|                                                                  | 學年  | 小計       | 45      |      | 1        |     |              |

| 第二學。                                                                    | 年  |          |         |          |    |     |           |
|-------------------------------------------------------------------------|----|----------|---------|----------|----|-----|-----------|
| 必選修類別:專業選修                                                              |    |          |         |          |    |     |           |
| 中英文科目名稱                                                                 | 學期 | 授課時數     | 學分<br>數 | 專業<br>職能 |    | 備註  | 核         |
| 多元文化教育研究 Research on Multicultural Education                            | 1  | 3.0      | 3       |          |    | GP  | 1,3,4,5   |
| 批判思考教學研究 Research on Critical Thinking Instruction                      | 1  | 3.0      | 3       |          |    | GP  | 1,3,4,5   |
| 音樂教育研究 Research on Music Education                                      | 1  | 3.0      | 3       |          |    | SBP | 1,3,5     |
| 班級經營研究 Research on Classroom Management                                 | 1  | 3.0      | 3       |          |    | GP  | 1,2,3,4,5 |
| 教育文獻討論與研究撰寫 Educational Literature and Research<br>Writing              | 1  | 3.0      | 3       |          |    | RM  | 1,3       |
| 量化研究專題 Special Topic on Quantitative Research                           | 1  | 3.0      | 3       |          |    | GP  | 1,3       |
| 臺灣教育與文化研究 Research on Taiwan Education and Culture                      | 1  | 3.0      | 3       |          |    | GP  | 4,5,      |
| 課程與教學領導研究 Research on Curriculum and Teaching<br>Leadership Instruction | 1  | 3.0      | 3       |          |    | GP  | 1,3,4,5   |
| 藝術教育研究 Research on Art Education                                        | 1  | 3.0      | 3       |          |    | SBP | 1,3,5     |
| 學科教學專業研究(I) Research on Subject-Based Pedagogy<br>(I)                   | 1  | 3.0      | 3       |          |    | SBP | 1,2,3,4,5 |
| 特殊教育研究 Research on Special Education                                    | 2  | 3.0      | 3       |          |    | GP  | 3,4,5     |
| 教育社會學研究 Research on Sociology of Education                              | 2  | 3.0      | 3       |          |    | GP  | 1,3,4     |
| 教育哲學研究 Research on Philosophy of Education                              | 2  | 3.0      | 3       |          |    | GP  | 1,4       |
| 教育機構經營研究 Research on Management of Education<br>Institution             | 2  | 3.0      | 3       |          |    | GP  | 1,3,5     |
| 當代教學議題研究 Research on Contemporary Issues in<br>Instruction              | 2  | 3.0      | 3       |          |    | GP  | 3,5       |
| 網路教學策略研究 Research on Web-Based Instruction Strategies                   | 2  | 3.0      | 3       |          |    | GP  | 2,3,5     |
| 學科教學專業研究(II) Research on Subject-Based Pedagogy<br>(II)                 | 2  | 3.0      | 3       |          |    | SBP | 1,2,3,4,  |
|                                                                         | 業選 | 修小計      | 45      |          |    |     | <u> </u>  |
| 第二學                                                                     | ¥  |          | -       | ·        |    |     |           |
| 必選修類別:論文                                                                |    |          |         |          |    |     |           |
| 中英文科目                                                                   | 學期 | 授課<br>時數 | 學分      | 專業       | 共通 | 備註  | 核         |

| 名稱          |   |     | 數  | 職能 | 職能 | 對應項<br>次 |
|-------------|---|-----|----|----|----|----------|
| 碩士論文 Thesis | 1 | 0.0 | 3  |    |    | 3        |
| 碩士論文 Thesis | 2 | 0.0 | 3  |    |    | 3        |
|             | 論 | 文小計 | 6  |    |    |          |
|             | 學 | 年小計 | 51 |    |    |          |