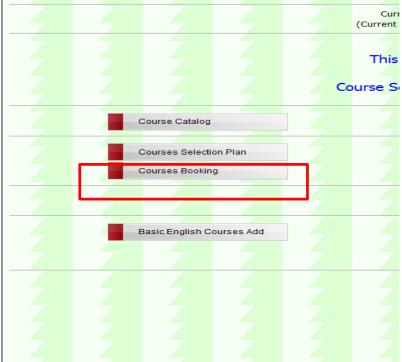

|                      |                                     |                  |
|                                                  |                      |                                     |                  |
|                                                  |                      |                                     |                  |
|                                                  |                      |                                     |                  |
|                                                  |                      |                                     |                  |
| 完成                                               |                      | ④ 網際網路   受保護構式: 啟動                  | 🖓 🔻 🍭 100% 🔻 💡   |



### Step 9. Courses Booking



# **Course Selection Confirm**

### © Step1: Log-in

|                                                                                                                                                                                                                                    | 務行政系統