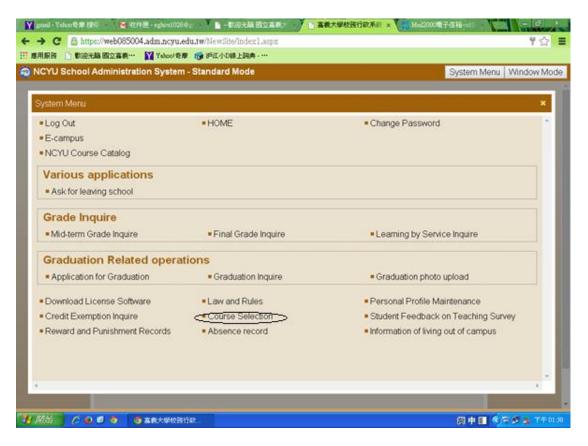

### Step 7. Course Selection

| 😭 我的最愛 🛛 🏫 🐌 建膳的網站 🔻 🔊 網頁快訊圖庫 👻                  |                      |                                     |                  |
|--------------------------------------------------|----------------------|-------------------------------------|------------------|
| ✔ 嘉義大學校務行政系統                                     |                      | 🛅 🔻 🗟 👻 🖃 🗮 🗶 網頁(P) 👻 安             | 全性(S)▼ 工具(O)▼ 🕢▼ |
| 🧟 NCYU School Administration System - Standard N | lode                 | System Me                           | window Mode      |
|                                                  |                      |                                     |                  |
| System Menu                                      |                      | ×                                   |                  |
| Log Out                                          | HOME                 | Change Password                     |                  |
| E-campus                                         |                      |                                     |                  |
| NCYU Course Catalog                              |                      |                                     |                  |
| Various applications                             |                      |                                     |                  |
| Ask for leaving school                           |                      |                                     |                  |
|                                                  |                      |                                     |                  |
| Grade Inquire                                    |                      |                                     |                  |
| Mid-term Grade Inquire                           | Final Grade Inquire  | Learning by Service Inquire         |                  |
| Graduation Related ope                           | rations              |                                     |                  |
| Application for Graduation                       | Graduation Inquire   | Graduation photo upload             |                  |
|                                                  | - Oradaation inquire |                                     |                  |
| Download License Software                        | Law and Rules        | Personal Profile Maintenance        |                  |
| Credit Exemption Inquire                         | Course Selection     | Student Feedback on Teaching Survey |                  |
| Reward and Punishment Records                    | Absence record       | Information of living out of campus |                  |
|                                                  |                      |                                     |                  |
|                                                  |                      |                                     |                  |
|                                                  |                      |                                     |                  |
|                                                  |                      |                                     |                  |
|                                                  |                      |                                     |                  |
|                                                  |                      |                                     |                  |
|                                                  |                      |                                     |                  |
|                                                  |                      |                                     |                  |
|                                                  |                      |                                     |                  |
|                                                  |                      |                                     |                  |
| 完成                                               |                      | ④ 網際網路   受保護構式: 啟動                  | 🖓 🔻 🍭 100% 🔻 💡   |