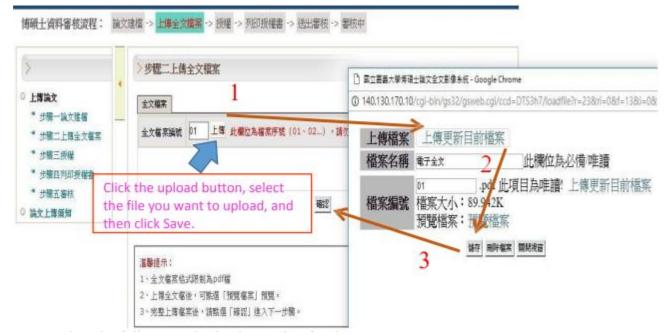

|             | g 临武铸用 姓, 名 | -名病賞)                                  |        |  |
|                                                 |         |                 |                                                                                                                                                                                                                                                                                                                                         | v           |             |                                        |        |  |

• Step 2: Upload the full text electronic file of the paper (be sure to merge the full text electronic file into one file, and upload it with the student ID as the file name)



• Step 3 Select the full-text authorization option for the paper.

| w)                  | > 10 WEE 19210                                                                                                          |                                                                                                                                    | Select the publication time of the paper              |  |  |  |  |  |  |
|---------------------|-------------------------------------------------------------------------------------------------------------------------|------------------------------------------------------------------------------------------------------------------------------------|-------------------------------------------------------|--|--|--|--|--|--|
| LWAR                | 1